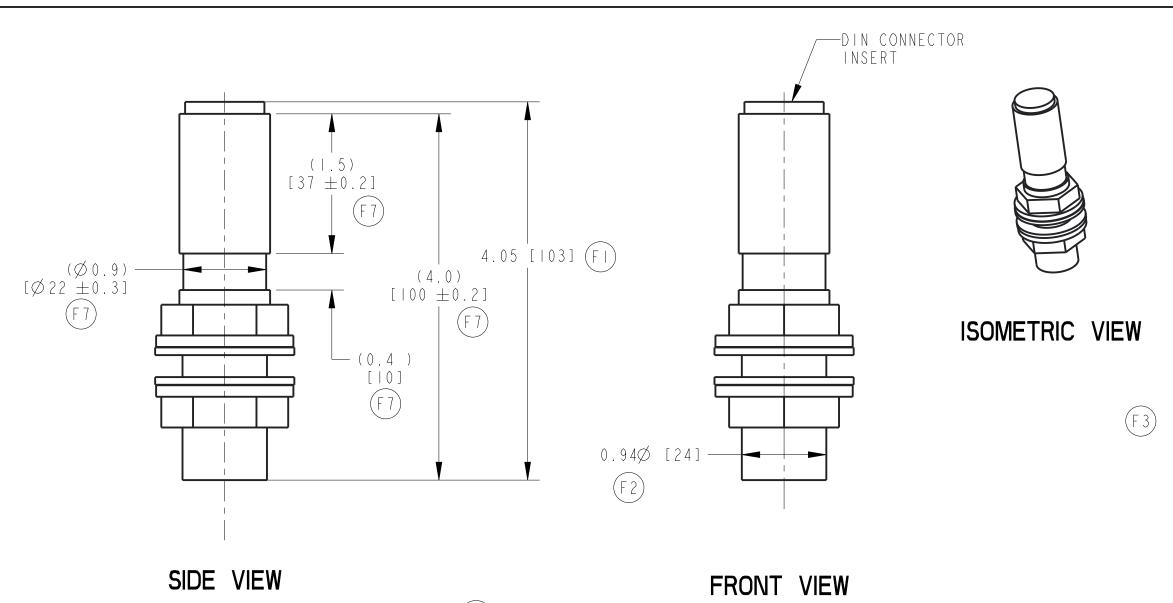

## **Note: Printed Copy is UNCONTROLLED**

B Ì

- A) LABELED WITH SIRENA S.P.A. PART NUMBER
- B) ALL DIMENSIONS ARE FOR REFERENCE ONLY.
- C) PART TO BE INDIVIDUALLY PACKAGED WITH GROTE APPROVED LABEL. LABEL TO HAVE GROTE LOGO, MODEL NO., AND QUANTITY. MASTER PACK 25 PER CARTON AND LABEL: GROTE

25 EA 43665

01-4366-52

NOTES:

- D) INDIVIDUALS TO BE PACKED ONE TO A SHIPPER WITH GROTE APPROVED BAR CODE LABEL.
- E) DIMENSIONS ARE IN INCHES [MILLIMETERS].
- G) COUNTRY OF ORIGIN TO BE PRINTED ON THE OUTSIDE OF THE PACKAGING OR ON A LABEL.
- H) TO BE PROVIDED WITH EPDM TA 50-50 CAP #55298 (NOT SHOWN) (F5