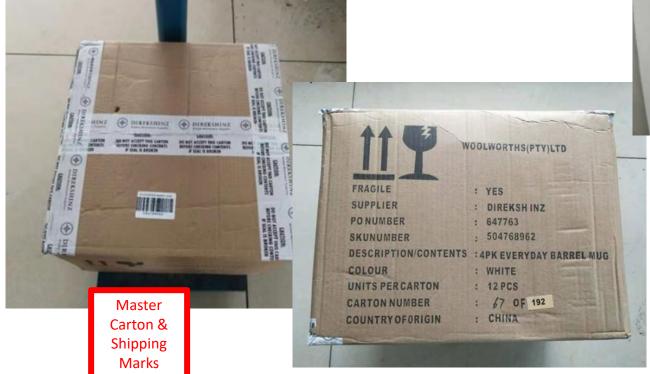

### **4pc Bullet Mugs:**

8,5cm (TD) x 5,2cm (BD) x 9,8cm (H)

3696sets annually

12 sets 5ply (7mm) master Carton.

Master Sealed with DIREKSHINZ Tape.

Back Stamp on every item.

Barcode Sticker – 1 per set

Master

Carton &

Shipping Marks

We order the barcodes for you from our Nominated

ZNIHYNTEIG (+) ZNIHYNTEIG (+) ZNIHYNTEIG (+) ZNIHYNTEIG (+) ZNIHYN

FRAGILE

SUPPLIER

DESCRIPTION/

#### **4pc Barrel Mugs:**

7,5cm (TD) x 6,5cm (BD) x 7,5cm (H)

3204sets annually

12 sets 5ply (7mm) master Carton.

Master Sealed with DIREKSHINZ Tape.

Back Stamp on every item.

Barcode Sticker – 1 per set

We order the barcodes for you from our Nominated