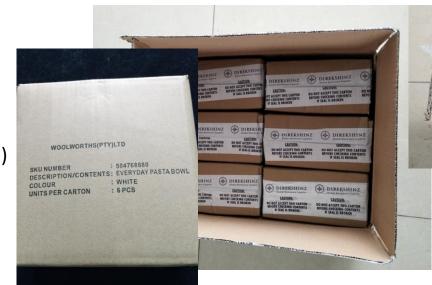

#### Pasta Bowl:

21,1cm (TD) x 13,1cm (BD) x 4cm (H)

8460units annually

6pcs per 5 ply (7mm) inner Carton 36pcs per 5 ply (7mm)

master Carton.

Inner & Master Sealed with DIREKSHINZ Tape.

Inner Packing

We order the barcodes for you from our Nominated

BARCODE Supplier.

Inner Packing

Master

Carton &

Four Pack White A Grade Porcelain Crockery in a colour gift box: