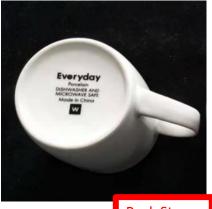

n a colour gift box :

### **4pc Bullet Mugs:**

8,5cm (TD) x 5,2cm (BD) x 9,8cm (H)

3696sets annually

12 sets 5ply (7mm) master Carton.

Master Sealed with DIREKSHINZ Tape.

Back Stamp on every item.

Barcode Sticker – 1 per set

Master

Carton &

Shipping Marks

We order the barcodes for you from our Nominated

ZNIHYNTEIG (+) ZNIHYNTEIG (+) ZNIHYNTEIG (+) ZNIHYNTEIG (+) ZNIHYN

FRAGILE

SUPPLIER

DESCRIPTION/



## Four Pack White A Grade Porcelain Crockery in a colour gift box :

#### **4pc Barrel Mugs:**

7,5cm (TD) x 6,5cm (BD) x 7,5cm (H)

3204sets annually

12 sets 5ply (7mm) master Carton.

Master Sealed with DIREKSHINZ Tape.

Back Stamp on every item.

Barcode Sticker – 1 per set

We order the barcodes for you from our Nominated

BARCODE Supplier.





Inner Packing



Barcode



**Back Stamp** 

# 12pc A Grade Porcelain Crockery Set in a colour gift box :

**X4 Dinner Plates:** 26,8cm (TD) x 16,9cm (BD) x 3,2cm (H) **X4 Side Plates:** 20,2cm (TD) x 12,5cm (BD) x 2,6cm (H)

**X4 Cereal Bowls:** 16,4cm (TD) x 7,6cm (BD) x 6,5cm (H)

6600sets annually

2sets per 5 ply (7mm) Master Carton.

Master Sealed with DIREKSHINZ Tape.

Back Stamp on every item.

Barcode Sticker – 1 per set

We order the barcodes for you from our Nominated



Inner **Packing**