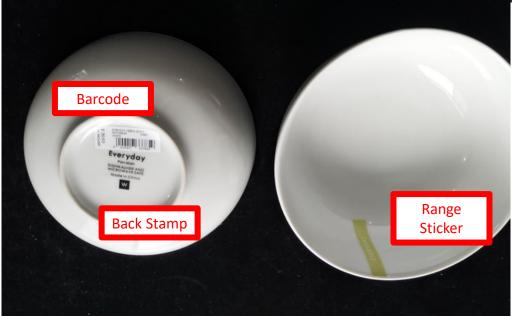

#### **Dinner Plate:**

26,8cm (TD) x 16,9cm (BD) x 3,2cm (H)

8514units annually

6pcs per 5 ply (7mm) inner Carton 18pcs per 5 ply (7mm)

master Carton.

Inner & Master Sealed with DIREKSHINZ Tape.

Back Stamp, Barcode Sticker & Range Sticker.

#### **Side Plate:**

20,2cm (TD) x 12,5cm (BD) x 2,6cm (H)

5088units annually

6pcs per 5 ply (7mm) inner Carton 24pcs per 5 ply (7mm)

master Carton.

Inner & Master Sealed with DIREKSHINZ Tape.

Back Stamp, Barcode Sticker & Range Sticker

#### **Cereal Bowl:**

16,4cm (TD) x 7,6cm (BD) x 6,5cm (H)

8460units annually

6pcs per 5 ply (7mm) inner Carton 36pcs per 5 ply (7mm)

master Carton.

Inner & Master Sealed with DIREKSHINZ Tape.

Back Stamp, Barcode Sticker & Range Sticker

#### Pasta Bowl:

21,1cm (TD) x 13,1cm (BD) x 4cm (H)

8460units annually

6pcs per 5 ply (7mm) inner Carton 36pcs per 5 ply (7mm)

master Carton.

Inner & Master Sealed with DIREKSHINZ Tape.

Inner Packing