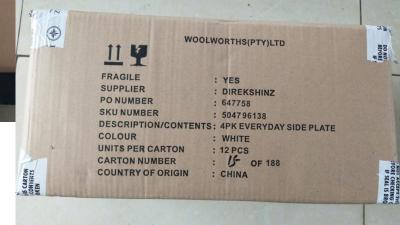

### **4pc Side Plates:**

20,2cm (TD) x 12,5cm (BD) x 2,6cm (H)

4512sets annually

12 sets 5 ply (7mm) master Carton.

Master Sealed with DIREKSHINZ Tape.

Back Stamp on every item.

Barcode Sticker – 1 per set

We order the barcodes for you from our Nominated BARCODE Supplier.

Carton &

Shipping Marks

We order the barcodes for you from our Nominated

ZNIHYNTEIG (+) ZNIHYNTEIG (+) ZNIHYNTEIG (+) ZNIHYNTEIG (+) ZNIHYN

FRAGILE

SUPPLIER

DESCRIPTION/