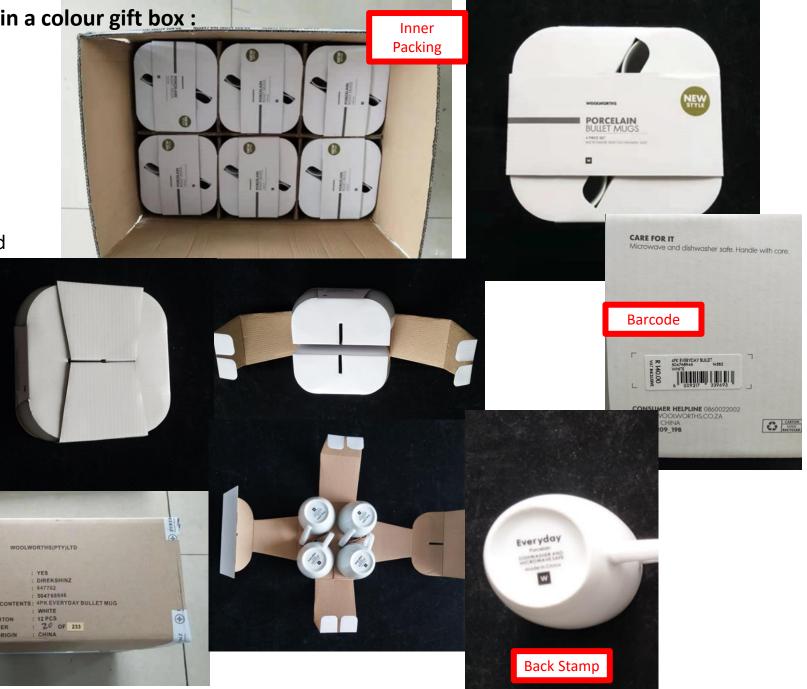

### **4pc Bullet Mugs:**

8,5cm (TD) x 5,2cm (BD) x 9,8cm (H)

3696sets annually

12 sets 5ply (7mm) master Carton.

Master Sealed with DIREKSHINZ Tape.

Back Stamp on every item.

Barcode Sticker – 1 per set

Master

Carton &

Shipping Marks

We order the barcodes for you from our Nominated

ZNIHYNTEIG (+) ZNIHYNTEIG (+) ZNIHYNTEIG (+) ZNIHYNTEIG (+) ZNIHYN

FRAGILE

SUPPLIER

DESCRIPTION/

## Four Pack White A Grade Porcelain Crockery in a colour gift box :

#### **4pc Barrel Mugs:**

7,5cm (TD) x 6,5cm (BD) x 7,5cm (H)

3204sets annually

12 sets 5ply (7mm) master Carton.

Master Sealed with DIREKSHINZ Tape.

Back Stamp on every item.

Barcode Sticker – 1 per set

We order the barcodes for you from our Nominated

BARCODE Supplier.

Inner Packing

Barcode

**Back Stamp** 