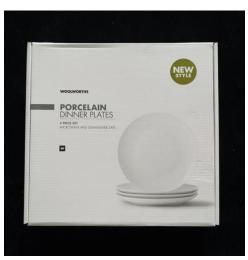

er 5 ply (7mm)

master Carton.

Inner & Master Sealed with DIREKSHINZ Tape.

Back Stamp, Barcode Sticker & Range Sticker

We order the barcodes for you from our Nominated







#### Pasta Bowl:

21,1cm (TD) x 13,1cm (BD) x 4cm (H)

8460units annually

6pcs per 5 ply (7mm) inner Carton 36pcs per 5 ply (7mm)

master Carton.

Inner & Master Sealed with DIREKSHINZ Tape.







Inner Packing





## Four Pack White A Grade Porcelain Crockery in a colour gift box :

#### **4pc Dinner Plates:**

26,8cm (TD) x 16,9cm (BD) x 3,2cm (H)

8100 4pcs sets annually

6sets per 5 ply (7mm) master Carton.

Master Sealed with DIREKSHINZ Tape.

Back Stamp on every item.

Barcode Sticker – 1 per set

We order the barcodes for you from our Nominated

BARCODE Supplier.





Inner Packing



Master

Carton &





Four Pack White A Grade Porcelain Crockery in a colour gift box:

### **4pc Side Plates:**

20,2cm (TD) x 12,5cm (BD) x 2,6cm (H)

4512sets annually

12 sets 5 ply (7mm) master Carton.

Master Sealed with DIREKSHINZ Tape.

Back Stamp on every item.

Barcode Sticker – 1 per set

We order the barcodes for you from our Nominated BARCODE Supplier.













Four Pack White A Grade Porcelain Crockery in a colour gift box:

### **4pc Cereal Bowls:**

16,4cm (TD) x 7,6cm (BD) x 6,5cm (H)

6756sets annually

12 sets 5ply (7mm) master Carton.

Master Sealed with DIREKSHINZ Tape.

Back Stamp on every item.

Barcode Sticker – 1 per set

We order the barcodes for you from our Nominated









Barcode

PORCELAIN CEREAL BOWLS



Inner Packing



Four Pack White A Grade Porcelain Crockery in a col