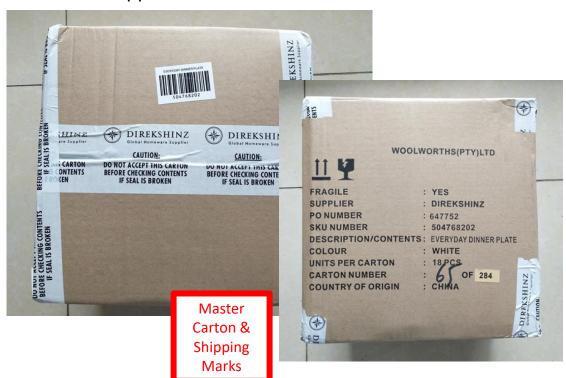

#### **Dinner Plate:**

26,8cm (TD) x 16,9cm (BD) x 3,2cm (H)

8514units annually

6pcs per 5 ply (7mm) inner Carton 18pcs per 5 ply (7mm)

master Carton.

Inner & Master Sealed with DIREKSHINZ Tape.

Back Stamp, Barcode Sticker & Range Sticker.

We order the barcodes for you from our Nominated