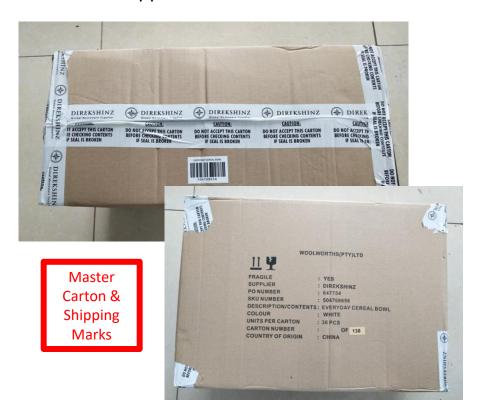

#### **Dinner Plate:**

26,8cm (TD) x 16,9cm (BD) x 3,2cm (H)

8514units annually

6pcs per 5 ply (7mm) inner Carton 18pcs per 5 ply (7mm)

master Carton.

Inner & Master Sealed with DIREKSHINZ Tape.

Back Stamp, Barcode Sticker & Range Sticker.

#### **Side Plate:**

20,2cm (TD) x 12,5cm (BD) x 2,6cm (H)

5088units annually

6pcs per 5 ply (7mm) inner Carton 24pcs per 5 ply (7mm)

master Carton.

Inner & Master Sealed with DIREKSHINZ Tape.

Back Stamp, Barcode Sticker & Range Sticker

#### **Cereal Bowl:**

16,4cm (TD) x 7,6cm (BD) x 6,5cm (H)

8460units annually

6pcs per 5 ply (7mm) inner Carton 36pcs per 5 ply (7mm)

master Carton.

Inner & Master Sealed with DIREKSHINZ Tape.

Back Stamp, Barcode Sticker & Range Sticker

#### Pasta Bowl:

21,1cm (TD) x 13,1cm (BD) x 4cm (H)

8460units annually

6pcs per 5 ply (7mm) inner Carton 36pcs per 5 ply (7mm)

master Carton.

Inner & Master Sealed with DIREKSHINZ Tape.

Inner Packing

We order the barcodes for you from our Nominated

BARCODE Supplier.

Inner Packing

Master

Carton &

Four Pack White A Grade Porcelain Crockery in a colour gift box:

Carton &

Shipping Marks

We order the barcodes for you from our Nominated

ZNIHYNTEIG (+) ZNIHYNTEIG (+) ZNIHYNTEIG (+) ZNIHYNTEIG (+) ZNIHYN

FRAGILE

SUPPLIER

DESCRIPTION/