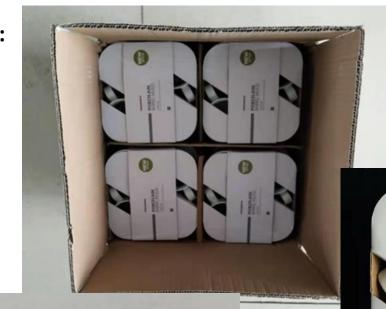

### **4pc Cereal Bowls:**

16,4cm (TD) x 7,6cm (BD) x 6,5cm (H)

6756sets annually

12 sets 5ply (7mm) master Carton.

Master Sealed with DIREKSHINZ Tape.

Back Stamp on every item.

Barcode Sticker – 1 per set

We order the barcodes for you from our Nominated

Barcode

PORCELAIN CEREAL BOWLS

Inner Packing

Four Pack White A Grade Porcelain Crockery in a colour gift box :