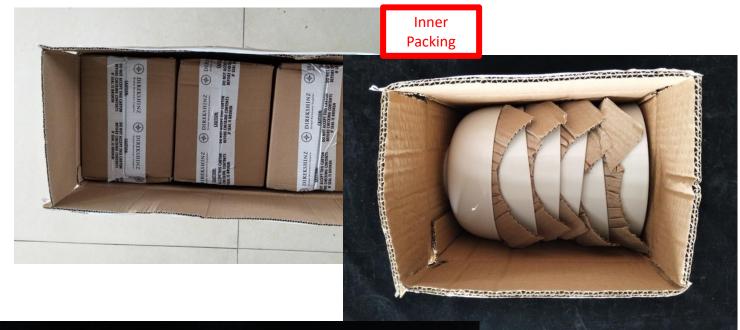

#### Pasta Bowl:

21,1cm (TD) x 13,1cm (BD) x 4cm (H)

8460units annually

6pcs per 5 ply (7mm) inner Carton 36pcs per 5 ply (7mm)

master Carton.

Inner & Master Sealed with DIREKSHINZ Tape.

Inner Packing

We order the barcodes for you from our Nominated

BARCODE Supplier.

Inner Packing

Master

Carton &

Four Pack White A Grade Porcelain Crockery in a colour gift box:

Barcode

PORCELAIN CEREAL BOWLS

Inner Packing

Four Pack White A Grade Porcelain Crockery in a colour gift box :

BARCODE Supplier.

Inner Packing

Barcode

**Back Stamp** 

6600sets annually

2sets per 5 ply (7mm) Master Carton.

Master Sealed with DIREKSHINZ Tape.

Back Stamp on every item.

Barcode Sticker – 1 per set

We order the barcodes for you from our Nominated

Inner **Packing**