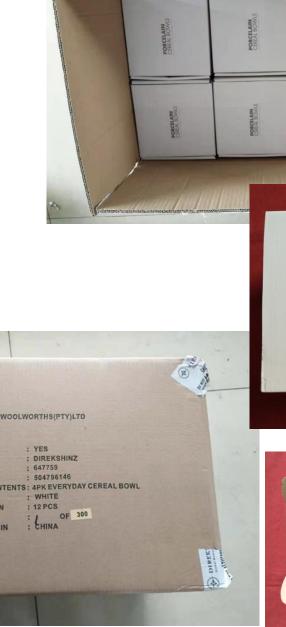

### **4pc Cereal Bowls:**

16,4cm (TD) x 7,6cm (BD) x 6,5cm (H)

6756sets annually

12 sets 5ply (7mm) master Carton.

Master Sealed with DIREKSHINZ Tape.

Back Stamp on every item.

Barcode Sticker – 1 per set

We order the barcodes for you from our Nominated

Barcode

PORCELAIN CEREAL BOWLS

Inner Packing

Four Pack White A Grade Porcelain Crockery in a colour gift box :