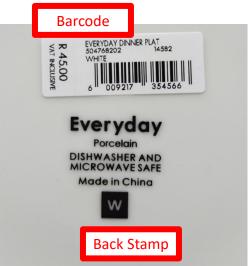

Barcode

PORCELAIN CEREAL BOWLS

Inner Packing

Four Pack White A Grade Porcelain Crockery in a colour gift box :

BARCODE Supplier.

Inner Packing

Barcode

**Back Stamp** 