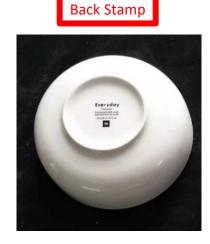

Supplier.





Inner Packing



Master

Carton &





Four Pack White A Grade Porcelain Crockery in a colour gift box:

### **4pc Side Plates:**

20,2cm (TD) x 12,5cm (BD) x 2,6cm (H)

4512sets annually

12 sets 5 ply (7mm) master Carton.

Master Sealed with DIREKSHINZ Tape.

Back Stamp on every item.

Barcode Sticker – 1 per set

We order the barcodes for you from our Nominated BARCODE Supplier.













Four Pack White A Grade Porcelain Crockery in a colour gift box:

### **4pc Cereal Bowls:**

16,4cm (TD) x 7,6cm (BD) x 6,5cm (H)

6756sets annually

12 sets 5ply (7mm) master Carton.

Master Sealed with DIREKSHINZ Tape.

Back Stamp on every item.

Barcode Sticker – 1 per set

We order the barcodes for you from our Nominated









Barcode

PORCELAIN CEREAL BOWLS



Inner Packing



Four Pack White A Grade Porcelain Crockery in a colour gift box :

### **4pc Bullet Mugs:**

8,5cm (TD) x 5,2cm (BD) x 9,8cm (H)

3696sets annually

12 sets 5ply (7mm) master Carton.

Master Sealed with DIREKSHINZ Tape.

Back Stamp on every item.

Barcode Sticker – 1 per set

Master

Carton &

Shipping Marks

We order the barcodes for you from our Nominated

ZNIHYNTEIG (+) ZNIHYNTEIG (+) ZNIHYNTEIG (+) ZNIHYNTEIG (+) ZNIHYN

FRAGILE

SUPPLIER

DESCRIPTION/



## Four Pack White A Grade Porcelain Crockery in a colour gift box :

#### **4pc Barrel Mugs:**

7,5cm (TD) x 6,5cm (BD) x 7,5cm (H)

3204sets annually

12 sets 5ply (7mm) master Carton.

Master Sealed with DIREKSHINZ Tape.

Back Stamp on every item.

Barcode Sticker – 1 per set

We order the barcodes for you from our Nominated

BAR