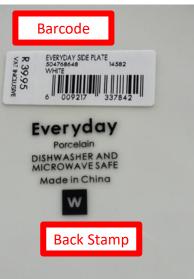

#### **Dinner Plate:**

26,8cm (TD) x 16,9cm (BD) x 3,2cm (H)

8514units annually

6pcs per 5 ply (7mm) inner Carton 18pcs per 5 ply (7mm)

master Carton.

Inner & Master Sealed with DIREKSHINZ Tape.

Back Stamp, Barcode Sticker & Range Sticker.

#### **Side Plate:**

20,2cm (TD) x 12,5cm (BD) x 2,6cm (H)

5088units annually

6pcs per 5 ply (7mm) inner Carton 24pcs per 5 ply (7mm)

master Carton.

Inner & Master Sealed with DIREKSHINZ Tape.

Back Stamp, Barcode Sticker & Range Sticker

#### **Cereal Bowl:**

16,4cm (TD) x 7,6cm (BD) x 6,5cm (H)

8460units annually

6pcs per 5 ply (7mm) inner Carton 36pcs per 5 ply (7mm)

master Carton.

Inner & Master Sealed with DIREKSHINZ Tape.

Back Stamp, Barcode Sticker & Range Sticker

#### Pasta Bowl:

21,1cm (TD) x 13,1cm (BD) x 4cm (H)

8460units annually

6pcs per 5 ply (7mm) inner Carton 36pcs per 5 ply (7mm)

master Carton.

Inner & Master Sealed with DIREKSHINZ Tape.

Inner Packing

BARCODE Supplier.

Inner Packing

Barcode

**Back Stamp** 