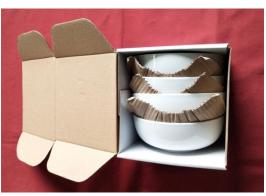

### **4pc Cereal Bowls:**

16,4cm (TD) x 7,6cm (BD) x 6,5cm (H)

6756sets annually

12 sets 5ply (7mm) master Carton.

Master Sealed with DIREKSHINZ Tape.

Back Stamp on every item.

Barcode Sticker – 1 per set

We order the barcodes for you from our Nominated

Barcode

PORCELAIN CEREAL BOWLS

Inner Packing

Four Pack White A Grade Porcelain Crockery in a colour gift box :