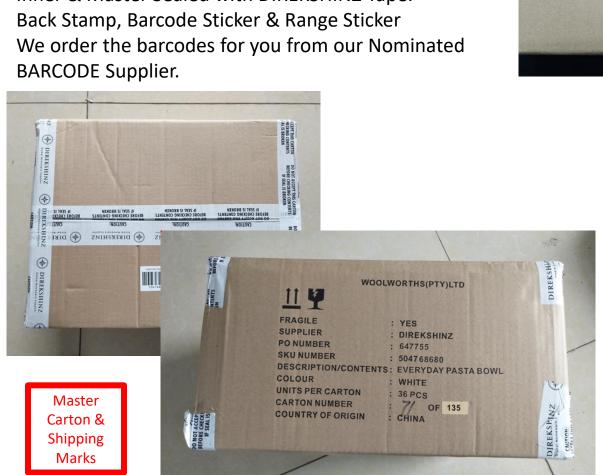

#### **Dinner Plate:**

26,8cm (TD) x 16,9cm (BD) x 3,2cm (H)

8514units annually

6pcs per 5 ply (7mm) inner Carton 18pcs per 5 ply (7mm)

master Carton.

Inner & Master Sealed with DIREKSHINZ Tape.

Back Stamp, Barcode Sticker & Range Sticker.

We order the barcodes for you from our Nominated

#### Pasta Bowl:

21,1cm (TD) x 13,1cm (BD) x 4cm (H)

8460units annually

6pcs per 5 ply (7mm) inner Carton 36pcs per 5 ply (7mm)

master Carton.

Inner & Master Sealed with DIREKSHINZ Tape.

Inner Packing

Carton &

Shipping Marks

We order the barcodes for you from our Nominated

ZNIHYNTEIG (+) ZNIHYNTEIG (+) ZNIHYNTEIG (+) ZNIHYNTEIG (+) ZNIHYN

FRAGILE

SUPPLIER

DESCRIPTION/