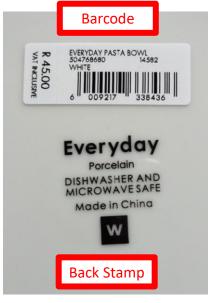

#### **Dinner Plate:**

26,8cm (TD) x 16,9cm (BD) x 3,2cm (H)

8514units annually

6pcs per 5 ply (7mm) inner Carton 18pcs per 5 ply (7mm)

master Carton.

Inner & Master Sealed with DIREKSHINZ Tape.

Back Stamp, Barcode Sticker & Range Sticker.

#### Pasta Bowl:

21,1cm (TD) x 13,1cm (BD) x 4cm (H)

8460units annually

6pcs per 5 ply (7mm) inner Carton 36pcs per 5 ply (7mm)

master Carton.

Inner & Master Sealed with DIREKSHINZ Tape.

Inner Packing

BARCODE Supplier.

Inner Packing

Barcode

**Back Stamp** 