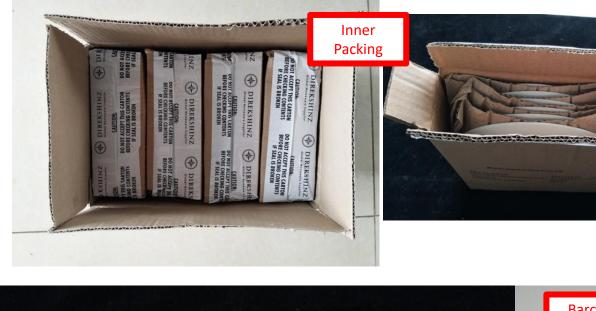

#### Pasta Bowl:

21,1cm (TD) x 13,1cm (BD) x 4cm (H)

8460units annually

6pcs per 5 ply (7mm) inner Carton 36pcs per 5 ply (7mm)

master Carton.

Inner & Master Sealed with DIREKSHINZ Tape.

Inner Packing

We order the barcodes for you from our Nominated

BARCODE Supplier.

Inner Packing

Master

Carton &

Four Pack White A Grade Porcelain Crockery in a colour gift box:

Barcode

PORCELAIN CEREAL BOWLS

Inner Packing

Four Pack White A Grade Porcelain Crockery in a colour gift box :

BARCODE Supplier.

Inner Packing

Barcode

**Back Stamp** 