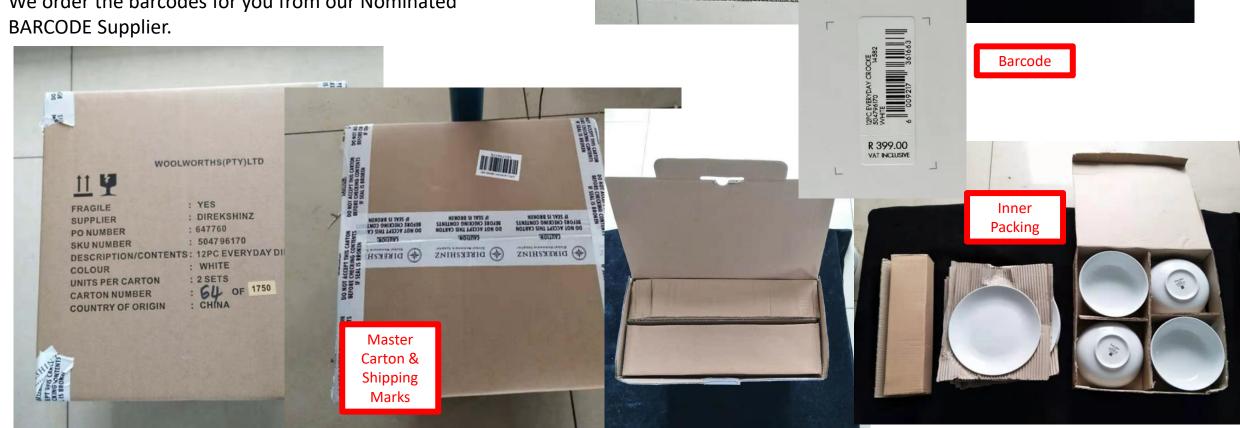

We order the barcodes for you from our Nominated

We order the barcodes for you from our Nominated

BARCODE Supplier.

Inner Packing

Master

Carton &

Four Pack White A Grade Porcelain Crockery in a colour gift box:

Barcode

PORCELAIN CEREAL BOWLS

Inner Packing

Four Pack White A Grade Porcelain Crockery in a colour gift box :

Carton &

Shipping Marks

We order the barcodes for you from our Nominated

ZNIHYNTEIG (+) ZNIHYNTEIG (+) ZNIHYNTEIG (+) ZNIHYNTEIG (+) ZNIHYN

FRAGILE

SUPPLIER

DESCRIPTION/