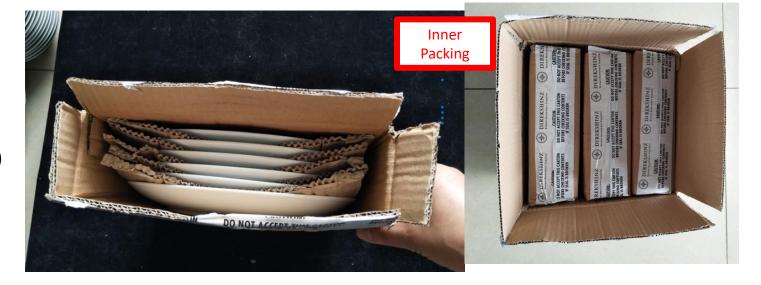

#### Pasta Bowl:

21,1cm (TD) x 13,1cm (BD) x 4cm (H)

8460units annually

6pcs per 5 ply (7mm) inner Carton 36pcs per 5 ply (7mm)

master Carton.

Inner & Master Sealed with DIREKSHINZ Tape.

Inner Packing