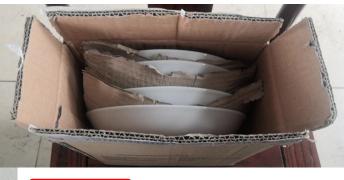

#### Pasta Bowl:

21,1cm (TD) x 13,1cm (BD) x 4cm (H)

8460units annually

6pcs per 5 ply (7mm) inner Carton 36pcs per 5 ply (7mm)

master Carton.

Inner & Master Sealed with DIREKSHINZ Tape.

Inner Packing

We order the barcodes for you from our Nominated

BARCODE Supplier.

Inner Packing

Master

Carton &

Four Pack White A Grade Porcelain Crockery in a colour gift box: