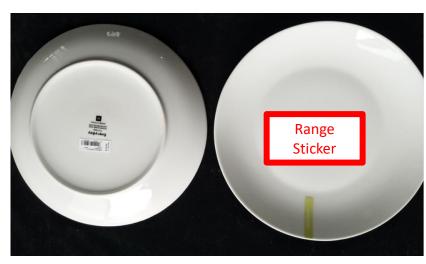

#### **Dinner Plate:**

26,8cm (TD) x 16,9cm (BD) x 3,2cm (H)

8514units annually

6pcs per 5 ply (7mm) inner Carton 18pcs per 5 ply (7mm)

master Carton.

Inner & Master Sealed with DIREKSHINZ Tape.

Back Stamp, Barcode Sticker & Range Sticker.

#### **Side Plate:**

20,2cm (TD) x 12,5cm (BD) x 2,6cm (H)

5088units annually

6pcs per 5 ply (7mm) inner Carton 24pcs per 5 ply (7mm)

master Carton.

Inner & Master Sealed with DIREKSHINZ Tape.

Back Stamp, Barcode Sticker & Range Sticker

#### **Cereal Bowl:**

16,4cm (TD) x 7,6cm (BD) x 6,5cm (H)

8460units annually

6pcs per 5 ply (7mm) inner Carton 36pcs per 5 ply (7mm)

master Carton.

Inner & Master Sealed with DIREKSHINZ Tape.

Back Stamp, Barcode Sticker & Range Sticker

#### Pasta Bowl:

21,1cm (TD) x 13,1cm (BD) x 4cm (H)

8460units annually

6pcs per 5 ply (7mm) inner Carton 36pcs per 5 ply (7mm)

master Carton.

Inner & Master Sealed with DIREKSHINZ Tape.

Inner Packing