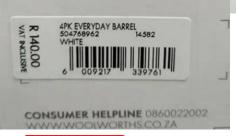

### **4pc Bullet Mugs:**

8,5cm (TD) x 5,2cm (BD) x 9,8cm (H)

3696sets annually

12 sets 5ply (7mm) master Carton.

Master Sealed with DIREKSHINZ Tape.

Back Stamp on every item.

Barcode Sticker – 1 per set

Master

#### **4pc Barrel Mugs:**

7,5cm (TD) x 6,5cm (BD) x 7,5cm (H)

3204sets annually

12 sets 5ply (7mm) master Carton.

Master Sealed with DIREKSHINZ Tape.

Back Stamp on every item.

Barcode Sticker – 1 per set

We order the barcodes for you from our Nominated