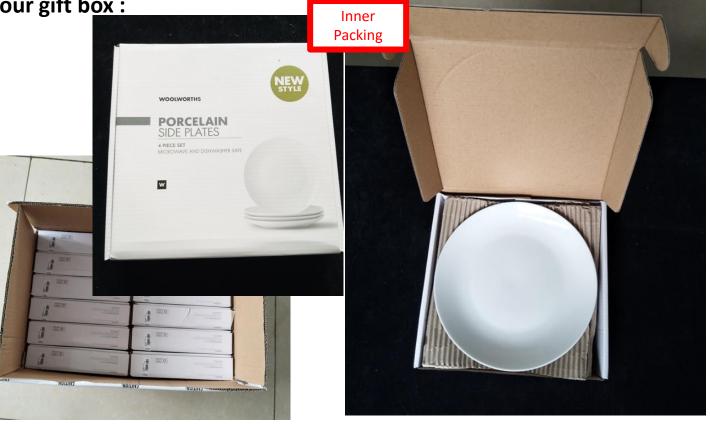

### **4pc Side Plates:**

20,2cm (TD) x 12,5cm (BD) x 2,6cm (H)

4512sets annually

12 sets 5 ply (7mm) master Carton.

Master Sealed with DIREKSHINZ Tape.

Back Stamp on every item.

Barcode Sticker – 1 per set

We order the barcodes for you from our Nominated BARCODE Supplier.

Four Pack White A Grade Porcelain Crockery in a colour gift box: