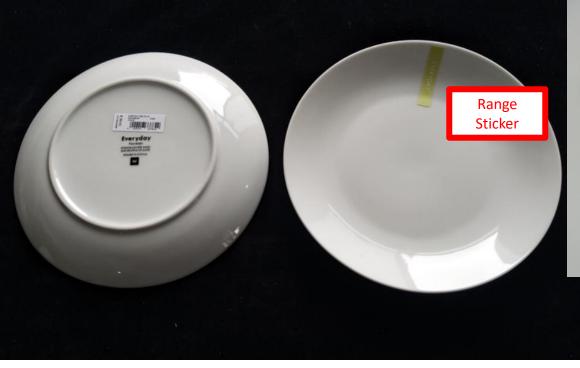

#### **Dinner Plate:**

26,8cm (TD) x 16,9cm (BD) x 3,2cm (H)

8514units annually

6pcs per 5 ply (7mm) inner Carton 18pcs per 5 ply (7mm)

master Carton.

Inner & Master Sealed with DIREKSHINZ Tape.

Back Stamp, Barcode Sticker & Range Sticker.

#### **Side Plate:**

20,2cm (TD) x 12,5cm (BD) x 2,6cm (H)

5088units annually

6pcs per 5 ply (7mm) inner Carton 24pcs per 5 ply (7mm)

master Carton.

Inner & Master Sealed with DIREKSHINZ Tape.

Back Stamp, Barcode Sticker & Range Sticker

#### **Cereal Bowl:**

16,4cm (TD) x 7,6cm (BD) x 6,5cm (H)

8460units annually

6pcs per 5 ply (7mm) inner Carton 36pcs per 5 ply (7mm)

master Carton.

Inner & Master Sealed with DIREKSHINZ Tape.

Back Stamp, Barcode Sticker & Range Sticker

#### Pasta Bowl:

21,1cm (TD) x 13,1cm (BD) x 4cm (H)

8460units annually

6pcs per 5 ply (7mm) inner Carton 36pcs per 5 ply (7mm)

master Carton.

Inner & Master Sealed with DIREKSHINZ Tape.

Inner Packing