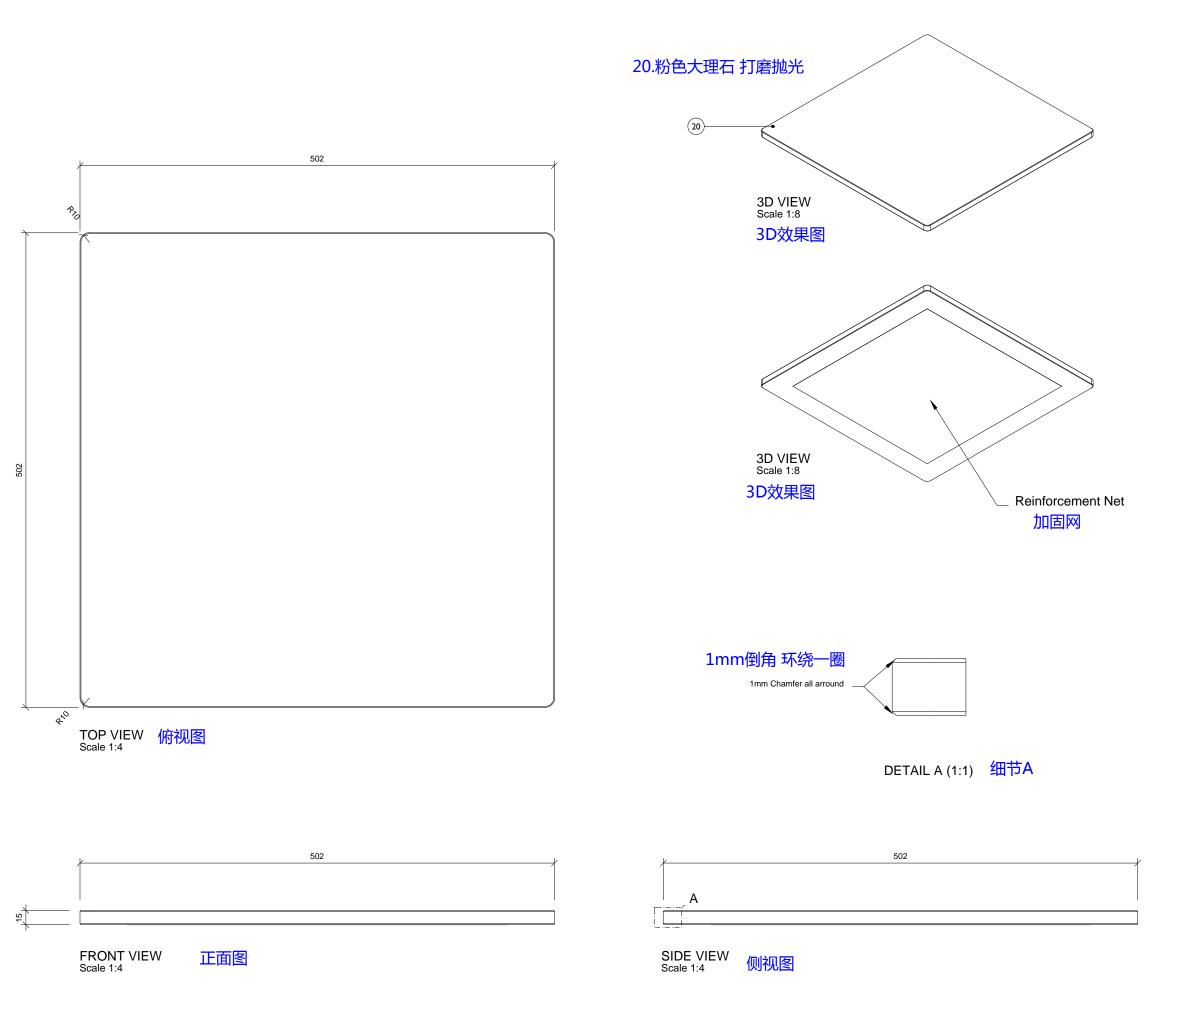

## MATERIALS DESCRIPTION

| Scotch & Soda Stores |          |                                       |  |  |  |  |
|----------------------|----------|---------------------------------------|--|--|--|--|
| Pos. Sample<br>Nbr.  |          | Finish name                           |  |  |  |  |
| 1                    | SC-WD-03 | Solid Oak - Dark Stain (B1)           |  |  |  |  |
| 2                    | SC-WD-04 | MDF Naturel (B1)                      |  |  |  |  |
| 3                    | SC-WD-05 | Plywood                               |  |  |  |  |
| 4                    | SC-WD-10 | Solid Oak/Ash - Ral 9005 Coat 15%     |  |  |  |  |
| 5                    | SC-WD-11 | Solid Oak/Ash - Ral 9016 Coat 15%     |  |  |  |  |
| 6                    | SC-ME-01 | Metal - RAL 9005 Matte Fine Structure |  |  |  |  |
| 7                    | SC-ME-02 | Aged Brass                            |  |  |  |  |
| 8                    | SC-ME-03 | Aged Brass Sheet Metal                |  |  |  |  |
| 9                    | SC-ME-04 | Zinc Coated Steel                     |  |  |  |  |
| 10                   | SC-ME-05 | Metal RAL 9005 - 30%                  |  |  |  |  |
| 11                   | SC-ME-06 | Metal - RAL 9016 Matte Fine Structure |  |  |  |  |
| 12                   | SC-GL-01 | Strengthened Clear Glass              |  |  |  |  |
| 13                   | SC-MI-05 | Brown Leather                         |  |  |  |  |
| 14                   | SC-MI-10 | Brass Knuckle                         |  |  |  |  |
| 15                   | SC-MI-11 | Marble Green Polished                 |  |  |  |  |
| 16                   | SC-MI-12 | Marble White Polished                 |  |  |  |  |
| 17                   | SC-ME-06 | Metal - RAL 6009 Matte Fine Structure |  |  |  |  |
| 18                   | SC-ME-07 | Metal - RAL 9010 Matte Fine Structure |  |  |  |  |
| 19                   | SC-WD-12 | Solid Oak - Oiled                     |  |  |  |  |
| 20                   | SC-MI-13 | Marble Pink Polished                  |  |  |  |  |
|                      |          |                                       |  |  |  |  |
|                      |          |                                       |  |  |  |  |

Project:

SCOTCH & SODA

Article No.:

SCA100-00B

Article Name:

Table - Maison 500x500mm Marble Pink

Reference No.:

**APPROVED** 