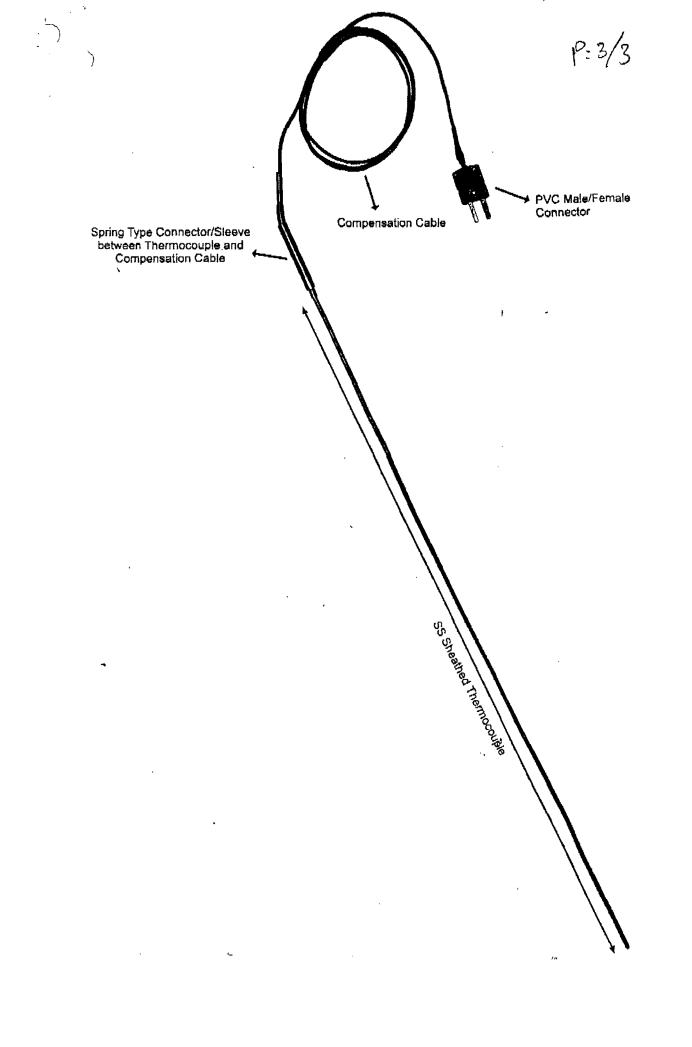

|          | ~~~~~~~~~~~~~~~~~~~~~~~~~~~~~~~~~~~~~~                                                                                                                                                            | Annexu<br>P:2            |
|----------|---------------------------------------------------------------------------------------------------------------------------------------------------------------------------------------------------|--------------------------|
| 5.<br>Io | Description/Specifications/Part No. of Scientific/Technical/<br>Administrative Stores                                                                                                             | Qty<br>Required<br>(Nos) |
|          | 2                                                                                                                                                                                                 | 4                        |
|          | Thermocouples                                                                                                                                                                                     |                          |
| 2.       | K —Type thermocouple<br>( SS Sheathed, Fitted with PVC male/Female connectors through<br>compensation cable as in picture attached, )                                                             |                          |
|          | <ul> <li>Diameter= 1.8-2.0 mm,</li> <li>SS sheathed Length = 1 meter</li> <li>Compensation cable length before PVC male/female</li> <li>connector = 1 meter</li> <li>Diameter= 3.0 mm,</li> </ul> | 100                      |
|          | SS sheathed Length = 1 meter<br>Compensation cable length before PVC male/female<br>connector = 1 meter                                                                                           | 50                       |
|          | R —Type thermocouple<br>( SS Sheathed, Fitted with PVC male/Female connectors through<br>compensation cable as in picture attached, )                                                             | 100                      |
|          | <ul> <li>Diameter= 3.0 mm</li> <li>\$5 sheathed Length = 1 meter</li> <li>Compensation cable length before PVC male/female</li> <li>connector = 1 meter</li> </ul>                                | 100                      |
|          | il. Diameter= 5.0 mm ,<br>SS sheathed Length = 1 meter,1.5 meter<br>Compensation cable length before PVC male/female                                                                              | 50<br>each               |
|          | connector = 1 meter                                                                                                                                                                               |                          |
|          | Note: i. Literature and Pictures of thermocouples must be provided                                                                                                                                |                          |
|          | by Supplier in quotation/offer for evaluation.<br>II. Calibration certificate must be proved with supplied items                                                                                  |                          |