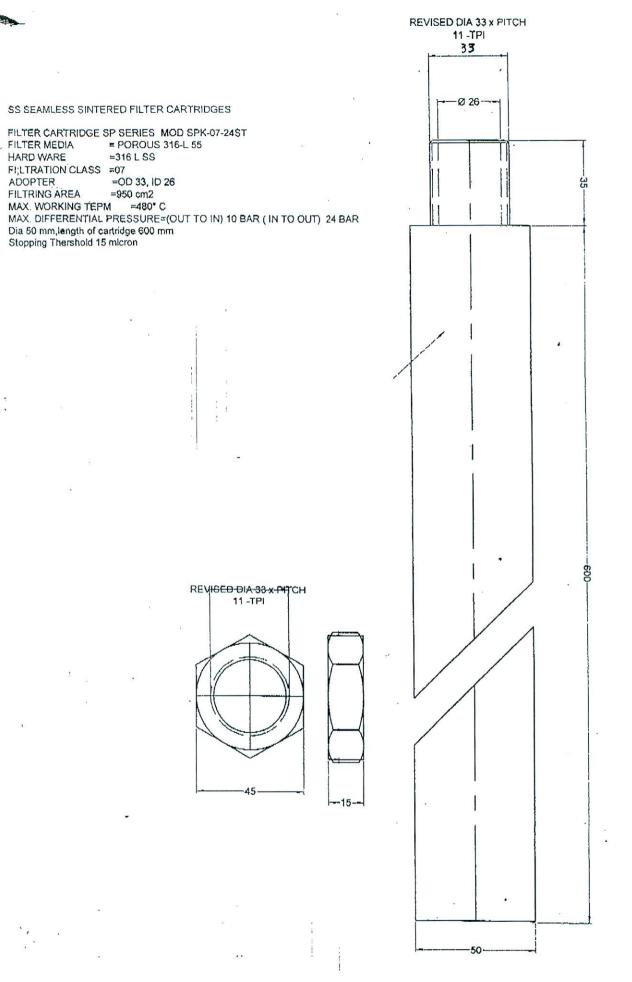

## SS SEAMLESS SINTERED FILTER CARTRIDGES

| Sr# | Description                                                                  | Qty |
|-----|------------------------------------------------------------------------------|-----|
| 1   | SS Seamless Sintered Filter Cartridges with Adopter                          | 24  |
|     | <ul> <li>Filter Cartridges SP Series Model: SPK07-24ST</li> </ul>            |     |
|     | <ul> <li>Manufacturer: ASCO FILTRI S.p.A, Italy or equivalent</li> </ul>     |     |
|     | Filter Media:                                                                |     |
|     | <ul> <li>Porous: SS 316L</li> </ul>                                          |     |
|     | <ul> <li>Hardware: SS 316L</li> </ul>                                        |     |
|     | <ul> <li>Filtration Class 07</li> </ul>                                      |     |
|     | <ul> <li>Adopter OD 33mm, ID 26mm</li> </ul>                                 |     |
|     | $\circ$ Filtration Area: 950 cm <sup>2</sup>                                 |     |
|     | <ul> <li>Max working Temp: 480°C (in reducing atmosphere)</li> </ul>         |     |
|     | <ul> <li>Max. Differential Pressure:</li> </ul>                              |     |
|     | $\circ$ Out to In = 10 bar                                                   |     |
|     | $\circ$ In to Out = 24 bar                                                   |     |
|     | <ul> <li>Dia of Cartridge: 50 mm (outer) nominal</li> </ul>                  |     |
|     | <ul> <li>Dia of Cartridge: 44 mm (inner) nominal</li> </ul>                  |     |
|     | <ul> <li>Length of Cartridge: 600 mm</li> </ul>                              |     |
|     | <ul> <li>Stopping Threshold: 15 micron</li> </ul>                            |     |
|     | <ul> <li>Please refer to the attached drawing for further details</li> </ul> |     |