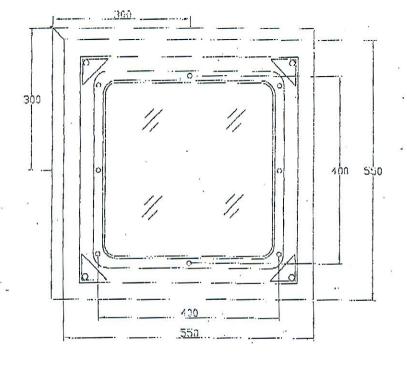

## LEAD GLASS WINDOWS WITH FRAME & CONNECTOR

| Sr# | Description                                                    | Qty |
|-----|----------------------------------------------------------------|-----|
| 1   | Lead Glass Windows with Frame and Connector                    | 3   |
|     | • Overall Dimensions (LxWxT): 550x550x330 mm - Please refer to |     |
|     | the attached drawings for further details                      |     |
|     | Hot Side: Cerium Glass (K 509)                                 |     |
|     | Middle Side: Lead Glass (ZF6)                                  |     |
|     | Cold Side: Safety Glass                                        |     |
|     | Frame: Casted MS                                               |     |
|     | Connector: Made of Cast Iron between the Window and Cell Wall  |     |
|     | <ul> <li>Moisture Resistance ≥ 20</li> </ul>                   |     |
|     | <ul> <li>Acid Resistance ≥ 20</li> </ul>                       |     |
|     | Refractive Index: 1.5                                          |     |
|     | Lead Equivalence for 150 mm thick Lead Wall                    |     |

## Notes:

- a. Technical literature and/or drawings must be provided with the quotation.
- b. Make and country of origin of the offered items should be mentioned in the quotation.

FRONT VIEW