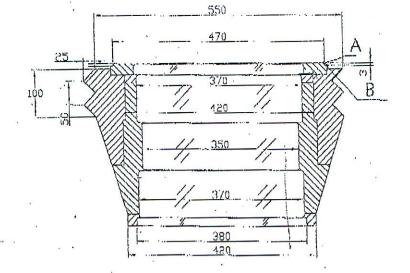

## LEAD GLASS WINDOWS WITH FRAME & CONNECTOR

| Sr# | Description                                                    | Qty |
|-----|----------------------------------------------------------------|-----|
| 1   | Lead Glass Windows with Frame and Connector                    | 3   |
|     | • Overall Dimensions (LxWxT): 550x550x330 mm - Please refer to |     |
|     | the attached drawings for further details                      |     |
|     | Hot Side: Cerium Glass (K 509)                                 |     |
|     | Middle Side: Lead Glass (ZF6)                                  |     |
|     | Cold Side: Safety Glass                                        |     |
|     | Frame: Casted MS                                               |     |
|     | Connector: Made of Cast Iron between the Window and Cell Wall  |     |
|     | <ul> <li>Moisture Resistance ≥ 20</li> </ul>                   |     |
|     | <ul> <li>Acid Resistance ≥ 20</li> </ul>                       |     |
|     | Refractive Index: 1.5                                          |     |
|     | Lead Equivalence for 150 mm thick Lead Wall                    |     |

## CROSS SECTION NIEW

SIDE VIEW