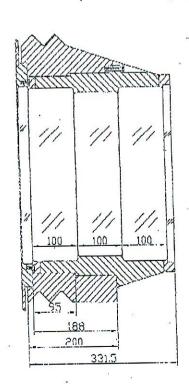

## LEAD GLASS WINDOWS WITH FRAME & CONNECTOR

| Sr# | Description                                                    | Qty |
|-----|----------------------------------------------------------------|-----|
| 1   | Lead Glass Windows with Frame and Connector                    | 3   |
|     | • Overall Dimensions (LxWxT): 550x550x330 mm - Please refer to |     |
|     | the attached drawings for further details                      |     |
|     | Hot Side: Cerium Glass (K 509)                                 |     |
|     | Middle Side: Lead Glass (ZF6)                                  |     |
|     | Cold Side: Safety Glass                                        |     |
|     | Frame: Casted MS                                               |     |
|     | Connector: Made of Cast Iron between the Window and Cell Wall  |     |
|     | <ul> <li>Moisture Resistance ≥ 20</li> </ul>                   |     |
|     | <ul> <li>Acid Resistance ≥ 20</li> </ul>                       |     |
|     | Refractive Index: 1.5                                          |     |
|     | Lead Equivalence for 150 mm thick Lead Wall                    |     |

## CROSS SECTION NIEW

SIDE VIEW