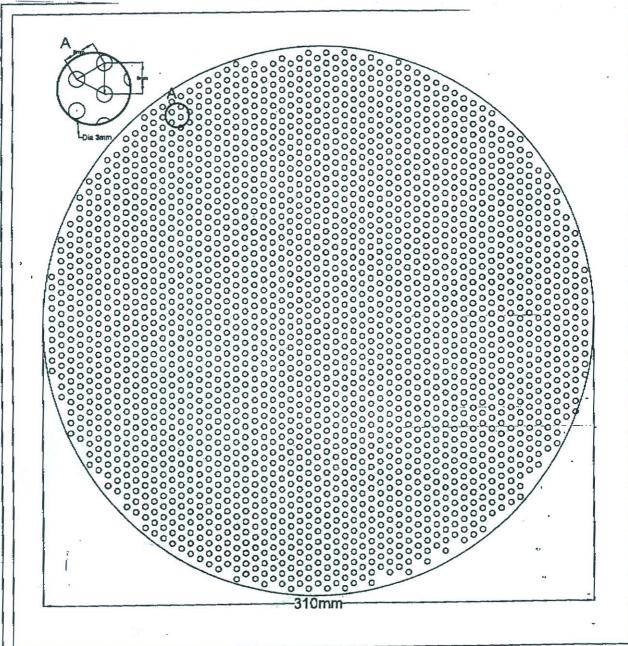

## **TEFLON MATERIAL**

| Sr# | Description                                                                                                                                                                                                                                                                                                                                | Qty           |
|-----|--------------------------------------------------------------------------------------------------------------------------------------------------------------------------------------------------------------------------------------------------------------------------------------------------------------------------------------------|---------------|
| 1   | Teflon (PTFE) Sheets  ■ Size: 1m x 1m x 10 mm                                                                                                                                                                                                                                                                                              | 3             |
| 2   | <ul> <li>Teflon (PTFE) Sieves</li> <li>Thickness: 3 mm</li> <li>Hole Dia: 3 mm</li> <li>Pitch: 6 mm triangular</li> <li>Sieve Dia: 310 mm</li> <li>Hole Shape: Round</li> <li>Holes Pattern: 60° staggered (with midpoints nominally at vertices of isosceles triangles)</li> <li>Color: White</li> <li>As per attached drawing</li> </ul> | 1000          |
| 3   | <ul> <li>Teflon (PTFE) Tube</li> <li>Applicable Standard: ASTM D-3295-01</li> <li>Bore Dia: 12 mm</li> <li>Wall Thickness: 3 mm</li> <li>Length: Preferably 3 meter per piece</li> </ul>                                                                                                                                                   | 100<br>meters |
| 4   | Teflon (PTFE) Rope<br>• Dia: 10 mm                                                                                                                                                                                                                                                                                                         | 30 kg         |