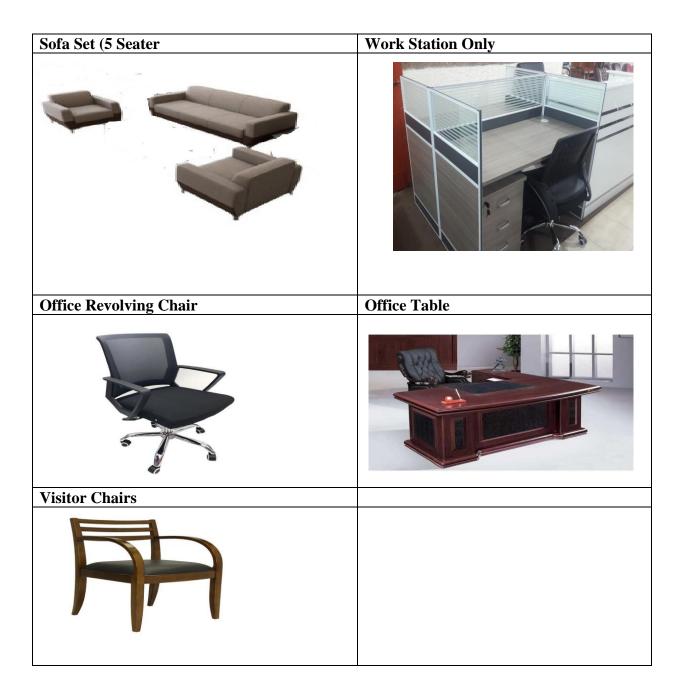

## **DETAIL SPECIFICATIONS**

| S No | Item                   | Specifications              |                                                                             |  |  |  |  |
|------|------------------------|-----------------------------|-----------------------------------------------------------------------------|--|--|--|--|
|      | Sofa Set (5<br>Seater) | Type                        | 5 Seater                                                                    |  |  |  |  |
| 1    |                        | Cushion                     | Full cushion leatherette or any other durable fabric with best quality foam |  |  |  |  |
| 1    |                        | Size:                       | Height 16" & Depth 24-28"                                                   |  |  |  |  |
|      |                        | Warranty                    | One year Warranty                                                           |  |  |  |  |
|      |                        | Other                       | Complete in all respect                                                     |  |  |  |  |
|      | Work<br>Station        | Size:                       | LxWxH: 4' x 2'-6" x 2'-6"                                                   |  |  |  |  |
| 2    |                        | Racks                       | 3 Racks with good quality locks & sliding channels for opening              |  |  |  |  |
| 2    |                        | Wood                        | Lasani Best Quality                                                         |  |  |  |  |
|      |                        | Partition                   | 2 feet glass (8mm) as per design                                            |  |  |  |  |
|      |                        | Warranty                    | One year local warranty                                                     |  |  |  |  |
|      | Revolving<br>Chair     | Type                        | Low Back                                                                    |  |  |  |  |
|      |                        | Dimensions                  | Dimension: (W)625mm X (D)450mm X (H)920mm                                   |  |  |  |  |
|      |                        | Base                        | Steel Made                                                                  |  |  |  |  |
| 3    |                        | Seating Height              | Maximum upto 21" & Minimum upto 16"                                         |  |  |  |  |
|      |                        | Revolving                   | Yes                                                                         |  |  |  |  |
|      |                        | Tilt Tension Control        | Yes                                                                         |  |  |  |  |
|      |                        | Locking Mechanism           | Push Back                                                                   |  |  |  |  |
|      | Office<br>Table        | Туре                        | Sheesham Vanner Board/ Oak Wooden                                           |  |  |  |  |
| 4    |                        | Size:                       | (L) 5' X (W) 3' X (H) 2'6"                                                  |  |  |  |  |
|      |                        | Side Table                  | (L) 3' X (W) 1' 6" X (H) 2' 6"                                              |  |  |  |  |
|      |                        | Racks                       | Yes (03) with locks                                                         |  |  |  |  |
|      |                        | Glass for Table             | 5mm                                                                         |  |  |  |  |
|      | Visitor<br>Chair       | Material Type               | Leatherette                                                                 |  |  |  |  |
|      |                        | Fame Material               | Ash Wood or equivalent                                                      |  |  |  |  |
|      |                        | Arm Style                   | Flared                                                                      |  |  |  |  |
| 5    |                        | Upholstery Fill<br>Material | Foam                                                                        |  |  |  |  |
|      |                        | Revolving                   | Yes                                                                         |  |  |  |  |
|      |                        | Tilt Tension Control        | Yes                                                                         |  |  |  |  |

## PROPOSED DESIGNS